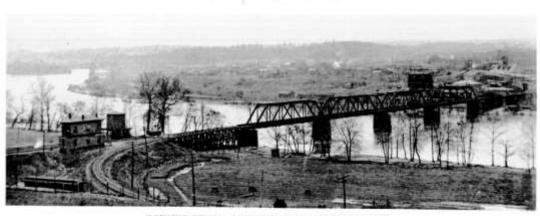

SCENE FROM RESERVOIR HILL.

SCENE FROM VIRGINIA BRIDGE.

SCENE FROM W. W. WADDILL RESIDENCE.